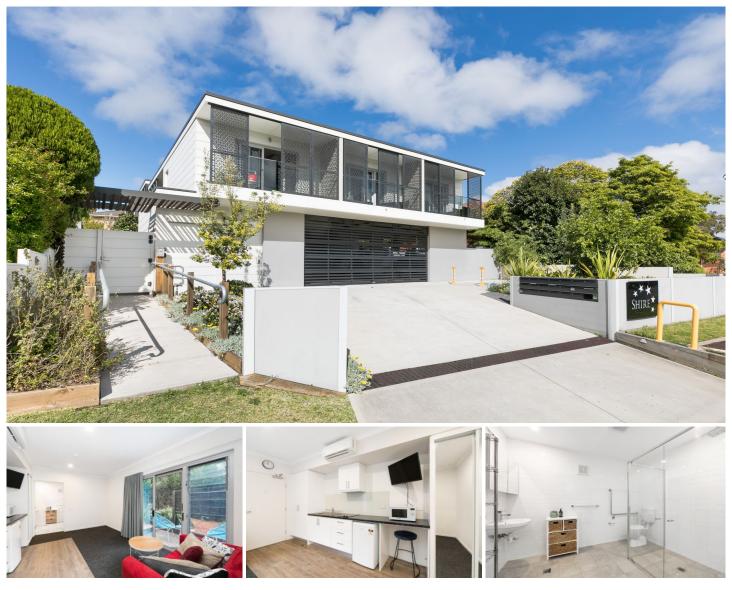

## BSON PARTNERS IN PROPERTY

6/148 Kingsway Woolooware NSW

Located in a well-maintained complex this ground floor Studio apartment features modern interiors and wheelchair accessible facilities. Convenient to Cronulla beaches, shops, cafes and Woolooware station. NO PETS.

- Minimum 6 month lease with water & gas included
- Combined living/dining/bedroom, A/C, built-in robe & TV
- Kitchenette with bar fridge, microwave & small cooktop
- Spacious wheelchair accessible bathroom with storage
- Outdoor terrace sitting area + plenty of street parking

Communal laundry with coin operated washing machines
Convenient to Cronulla beaches, shops & transport options

Please register for inspections via 'Book Inspection' or 'Email Agent' buttons.