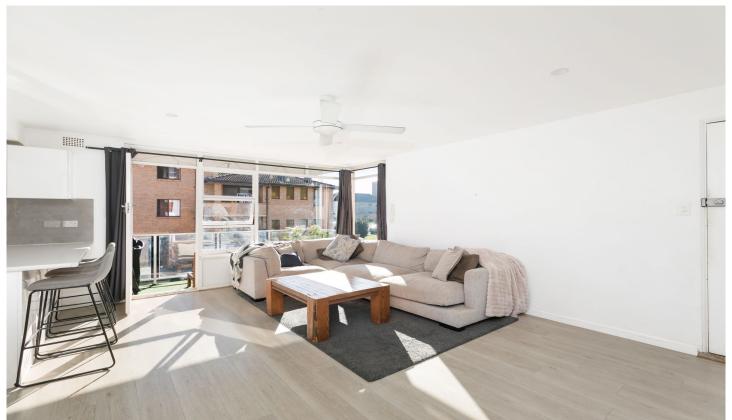

## 1/137 Elouera Road Cronulla NSW

Positioned on the 1st floor and boasting a sundrenched north facing aspect, this beautifully presented 2 bedroom apartment ticks all the boxes for those looking for a coastal lifestyle. Perfectly situated within metres to North Cronulla beach, shops, nightlife, restaurants and transport options.

- Spacious sunbathed combined living & dining room
- Two good sized bedrooms fitted with built-in robes
- Large modern kitchen with breakfast bar & dishwasher
- North facing balcony, neat bathroom & internal laundry
- Single lock-up garage with storage + additional car space