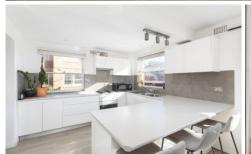

- Spacious sunbathed combined living & dining room
- Two good sized bedrooms fitted with built-in robes
- Large modern kitchen with breakfast bar & dishwasher
- North facing balcony, neat bathroom & internal laundry
- Single lock-up garage with storage + additional car space