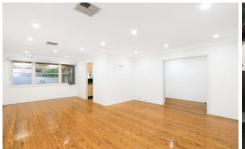

- Spacious L-shaped combined living & dining area
- Neat kitchen features stainless steel appliances
- Three bedrooms, built-in wardrobes & new carpet
- Two bathrooms, internal laundry & timber flooring
- Additional family/sunroom + outdoor entertaining area
- Double lock-up garaging & large level grassed yard
- Pets on application -