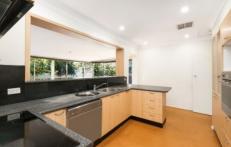

- Spacious L-shaped combined living & dining area
- Neat kitchen features stainless steel appliances
- Three bedrooms, built-in wardrobes & new carpet
- Two bathrooms, internal laundry & timber flooring
- Additional family/sunroom + outdoor entertaining area
- Double lock-up garaging & large level grassed yard
- Pets on application -