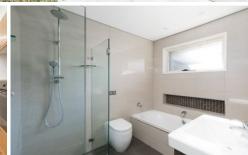

- Spacious L-shaped combined living & dining area
- Neat kitchen features stainless steel appliances
- Three bedrooms, built-in wardrobes & new carpet
- Two bathrooms, internal laundry & timber flooring
- Additional family/sunroom + outdoor entertaining area
- Double lock-up garaging & large level grassed yard
- Pets on application -