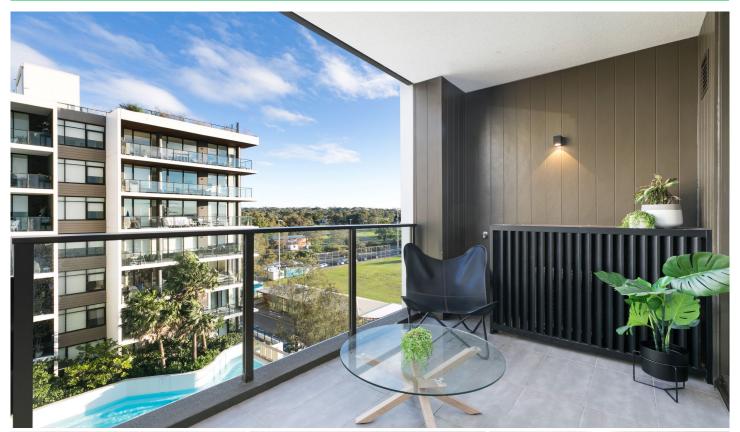

## 501/3 Foreshore Boulevard Woolooware NSW

Situated on the 5th floor of the 'Cove' building in the renowned Woolooware Bay development, this luxurious one bedroom plus study apartment offers a light filled functional layout a good size alfresco balcony and lift access from the secure basement car space making it an ideal first home or investment opportunity.

Enhancing the quality of living and convenience is the proximity to Cronulla's beaches and the unparalleled resort style facilities on offer including a stunning lagoon pool with barbecue area, the indulgent W Club featuring, lap pool, gym, sauna and spa. The rooftop cinema and barbecue space are also perfect for entertaining friends and family.

- Open plan living/dining/kitchen area flooded with natural light

1 🚐 1 🔓 1 🗬

Price: \$695,000

**View**: https://www.gibsonpartners.com/sale/nsw/sutherl and/woolooware/residential/apartment/7020307

Ivan Lampret 02 9523 1333