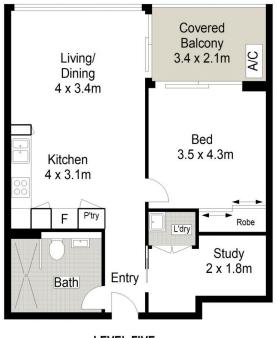

## 501/3 Foreshore Boulevard Woolooware NSW

Situated on the 5th floor of the 'Cove' building in the renowned Woolooware Bay development, this luxurious one bedroom plus study apartment offers a light filled functional layout a good size alfresco balcony and lift access from the secure basement car space making it an ideal first home or investment opportunity.

- Open plan living/dining/kitchen area flooded with natural light

1 🚐 1 🔓 1 🗬

Price: \$695,000

**View**: https://www.gibsonpartners.com/sale/nsw/sutherl and/woolooware/residential/apartment/7020307

Ivan Lampret 02 9523 1333

Farrah Tidmarsh 02 9523 1333

**LEVEL FIVE** 

Scale in metres, indicative only. Dimensions are approximate. All information contained herein is gathered from sources we believe to be reliable. However we cannot guarantee its accuracy and interested persons should rely on their own