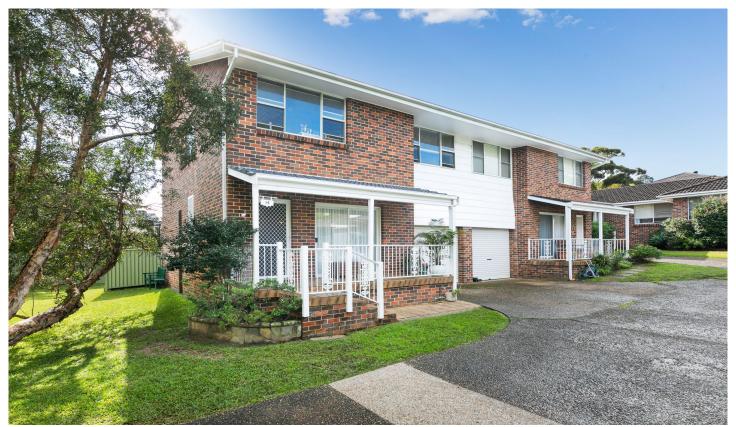

## 14/78A Hotham Road Gymea NSW

Nestled in the picturesque grounds of 'Hotham Gardens', this immaculate three bedroom townhouse offers a versatile floorplan and a private sundrenched north facing courtyard garden. Convenient to South Village and Gymea shops, local schools and transport options.

- Combined living & dining rooms with split system A/C
- Modern kitchen with dishwasher & laundry with WC
- 3 generously sized bedrooms with ceiling fans & BIR's
- Family sized bathroom, 2nd living/sitting room upstairs
- Private sundrenched courtyard garden with timber deck
- Single lock-up garage with front & rear doors + storage area