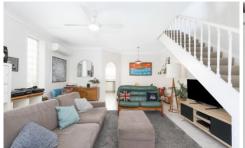

- Combined living & dining rooms with split system A/C
- Modern kitchen with dishwasher & laundry with WC
- 3 generously sized bedrooms with ceiling fans & BIR's
- Family sized bathroom, 2nd living/sitting room upstairs
- Private sundrenched courtyard garden with timber deck
- Single lock-up garage with front & rear doors + storage area