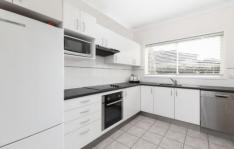

- Combined living & dining rooms with split system A/C
- Modern kitchen with dishwasher & laundry with WC
- 3 generously sized bedrooms with ceiling fans & BIR's
- Family sized bathroom, 2nd living/sitting room upstairs
- Private sundrenched courtyard garden with timber deck
- Single lock-up garage with front & rear doors + storage area