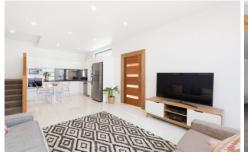

- Modern open plan kitchen with adjoining family lounge/dining area
- Large rumpus & study nook with balcony overlooking the rear yard
- 3 bedrooms (main with large BIR) plus children's play room/loft
- Renovated bathroom with free standing bath & laundry facilities