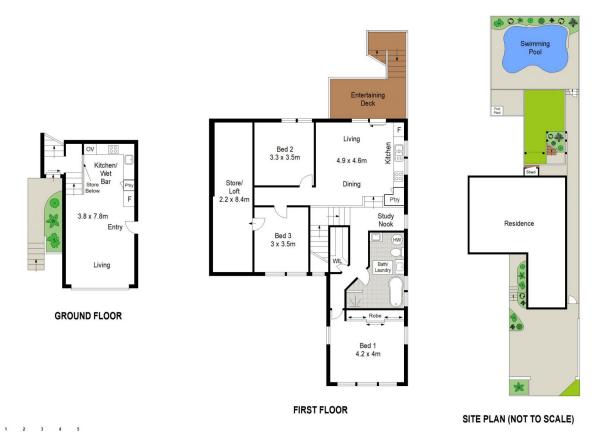

## 17A Terrace Avenue Sylvania NSW

Presenting this unique duplex-style home offering an extraordinary flair and a spacious split-level layout that is predominantly spread over the top level. Featuring 3 generous bedrooms, 2 separate living areas, modern kitchen, stylish new bathroom and a sundrenched west facing rear yard with level lawn and salt water inground pool for all of the family to enjoy.

- Modern open plan kitchen with adjoining family lounge/dining area
- Large rumpus & study nook with balcony overlooking the rear yard
- 3 bedrooms (main with large BIR) plus children's play room/loft
- Renovated bathroom with free standing bath & laundry facilities