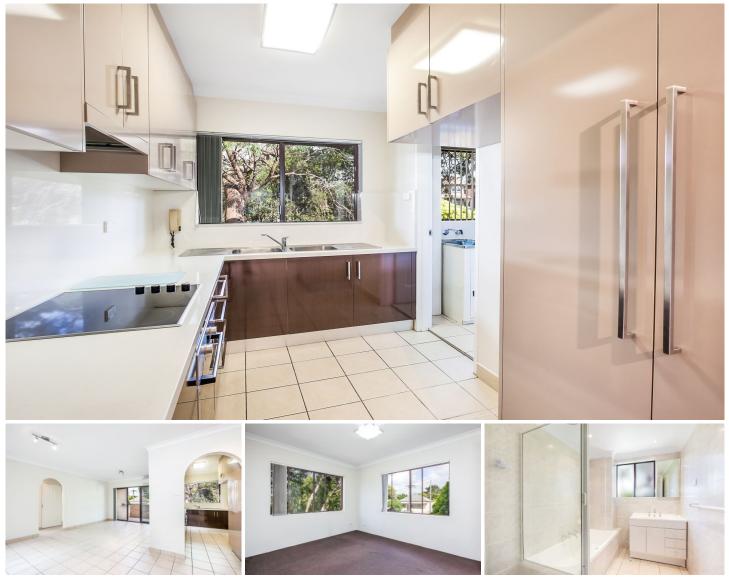

3/38-42 Parramatta Street Cronulla NSW

Located in sought-after South Cronulla, this tasteful two bedroom unit due to be freshly painted throughout is just moments to Cronulla's Esplanade, beaches, local shops and transport.

- Modern kitchen with stainless steel appliances
- Spacious combined living & dining with tiled flooring
- Two large bedrooms with mirrored built-in wardrobes
- Stylish designer bathroom & entertaining balcony
- Large internal laundry with loads of storage
- Single lock-up garaging & security building