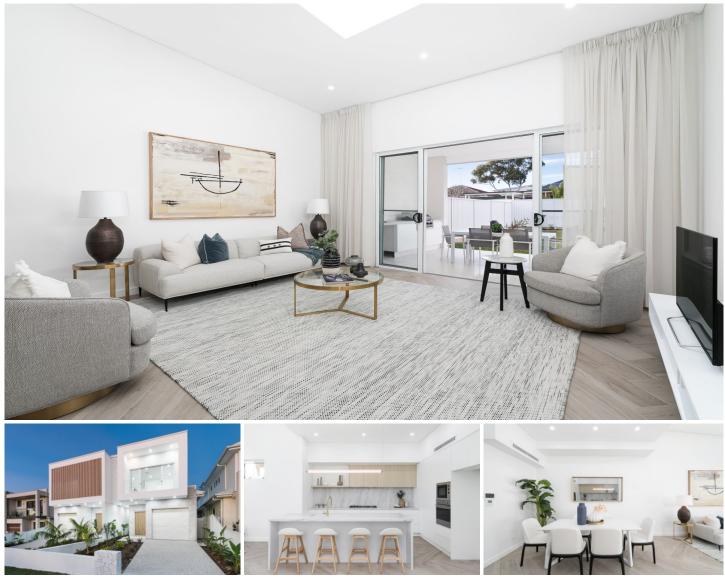

## 6B Willarong Road Caringbah NSW

High-end style and contemporary luxury define this brand new stunning architectural designed duplex where superior finishes, size and exceptional quality combine to create a superb lifestyle home. Emphasizing family functionality, the house-like proportions offer a hint of Hamptons while the versatile light filled living spaces and seamless integration outdoors is nothing less than extraordinary.

Centrally located in Caringbah North providing easy access to local primary & secondary schools, sporting fields, Caringbah Super Centre and bus to rail city link makes this home an attractive proposition for families seeking unmatched lifestyle of quality, space and convenience.

- Architecturally designed to maximise light and space throughout