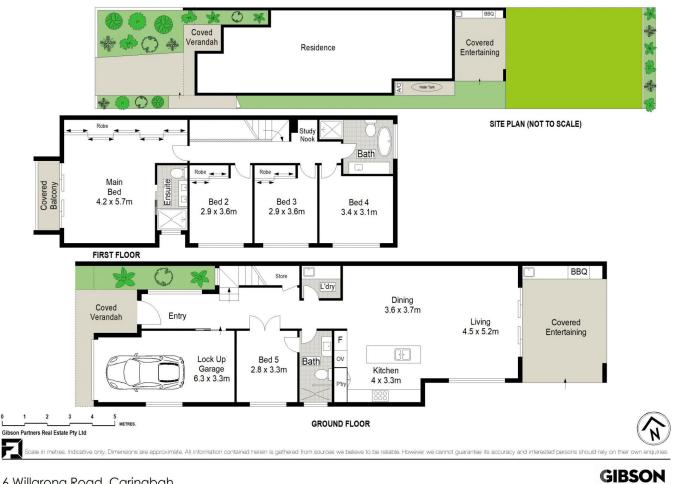

## 5 🎮 3 🚔 2 🚘

Land Size : 325 sqm View : https://ww

: https://www.gibsonpartners.com/sale/nsw/s utherland/caringbah/residential/semi-detach ed/7025868

Ivan Lampret 02 9523 1333

Farrah Tidmarsh 02 9523 1333