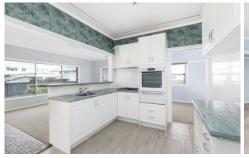

- Spacious combined living & dining areas
- Bright functional kitchen with gas cooktop
- Three bedrooms all fitted with built-in wardrobes
- 2nd living room, air conditioning, external laundry
- Level grassed yard & sparkling in-ground pool
- Lock-up garaging + additional off-street parking