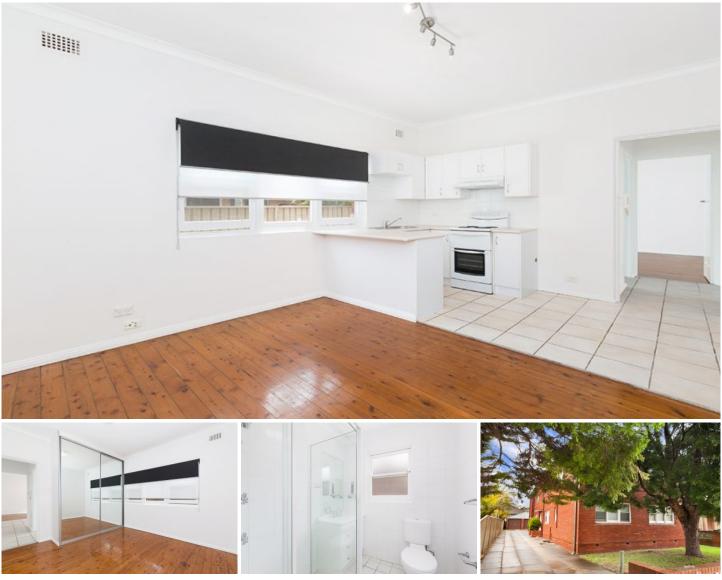

## 6/70 Elouera Road Cronulla NSW

Situated within metres to beaches and cosmopolitan Cronulla, this neatly presented ground floor apartment is a must to inspect.

- Open-plan living area with polished timber floorboards
- Double size bedroom with mirrored built-in robe
- Modern bathroom, security intercom, ground floor
- Metres to shops, beaches, transport & nightlife