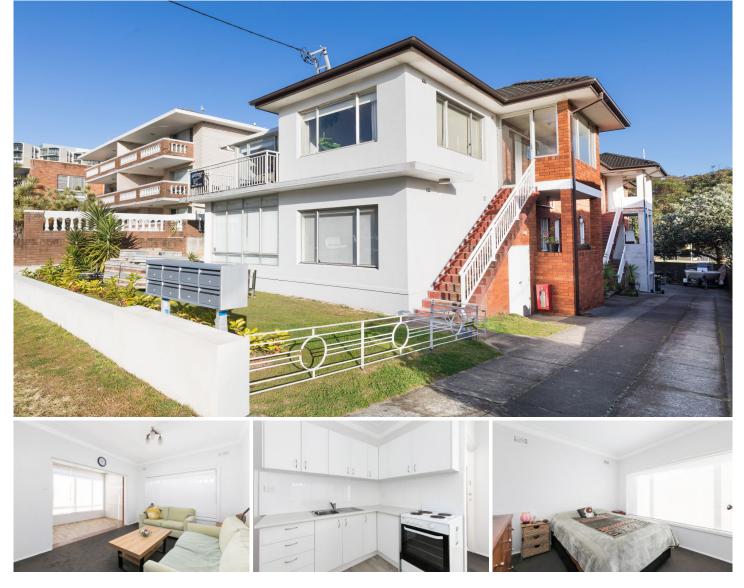

## 4/127 Elouera Road Cronulla NSW

Positioned in a prime coastal location this neat two bedroom unit located on the ground floor of a small complex is convenient to Cronulla's buzzing cafe scene, golden beaches and a choice of great eateries & transport options.

- Combined living & dining room with sunroom
- 2 bedrooms one with freestanding wardrobe
- Updated kitchen & tidy original bathroom
- Street parking & no laundry facilities available

Please register for inspections via 'Book Inspection' or 'Email Agent' buttons.