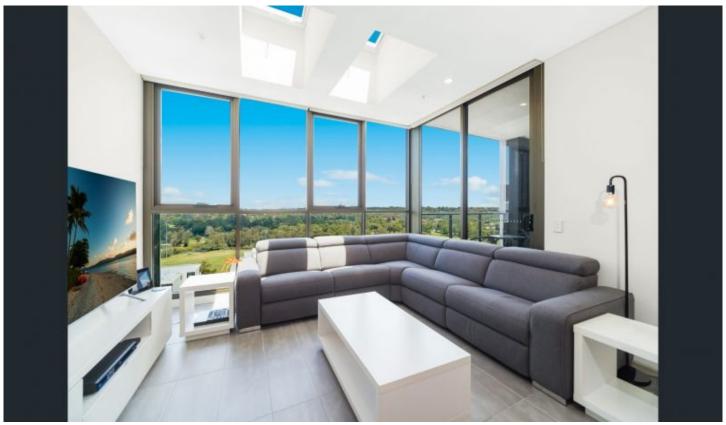

## 1201/3 Foreshore Boulevard Woolooware NSW

Offering light-filled modern interiors, this one bedroom apartment with study is ideal for a low-maintenance lifestyle in the popular Woolooware Bay development offering resort style facilities including a selection of roof top entertaining areas, indoor/outdoor pools, spa, gym and much more.

- Spacious living room with leafy outlook & balcony access
- Modern kitchen with gas cooktop & quality appliances
- One bedroom with built-in wardrobe + modern bathroom
- Study, internal laundry, ducted A/C, security intercom
- Spacious balcony & private access to resort style amenities
- Single security car space with lift access from basement