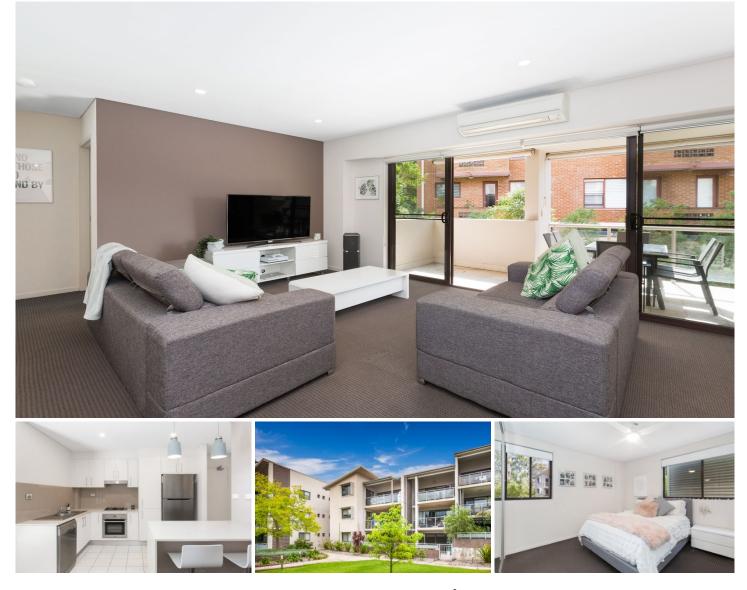

## 36/6-8 Banksia Road Caringbah NSW

Enjoying a first floor position in a beautifully maintained security building with lift access to all levels, this stylish two bedroom apartment offers spacious light-filled interiors. Situated in a super convenient location within walking distance to an array of great eateries, entertainment and shopping choices.

- Spacious light-filled living & dining area with split system  $\ensuremath{\mathsf{A/C}}$ 

- Stylish kitchen features s/steel appliances & gas cooktop
- 2 bedrooms with built-in robes, master features an ensuite
- Modern bathroom, new york style laundry & security intercom
- Large sunny entertaining balcony ideal for alfresco dining
- Secure basement parking with single lock-up garaging