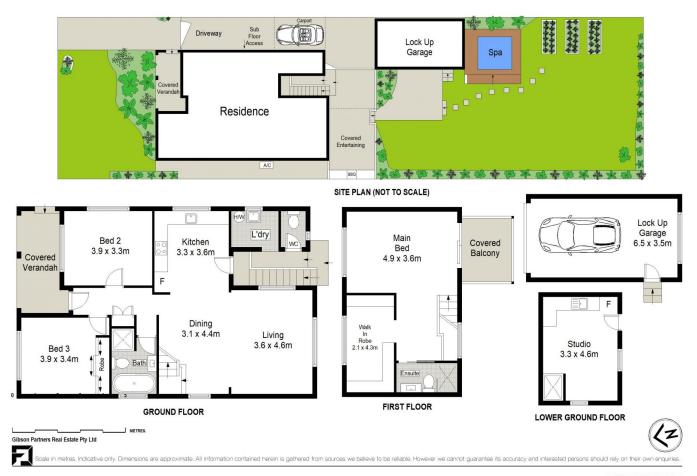

## **50 Dominic Street Burraneer NSW**

Boasting elevated views over Burraneer Bay and offered for the first time in over 26 years, this fashionable retro gem presents an accomplished sense of style, sophistication and future vision. Spread over three levels and flooded in natural light, offering an impressive retreat on the upper level, separate self-contained accommodation ideal for guests or teenagers and rolling rear yard complete with outdoor entertaining spa and fire pit.

Situated in a tightly-held street on a north facing block of approx. 556sqm and overflowing with potential, a new owner could preserve the home's current look, subject it to a complete renovation, or build their own architecturally designed dream home (STCA). But whatever changes happen to the home - the beauty of the Bay and convenience to local schools, parks, shops, cafes and

4 🗀 2 📛 2 👄

Land Size: 556 sqm

View : https://www.gibsonpartners.com/sale/nsw/s

utherland/burraneer/residential/house/7121

732

Ivan Lampret 02 9523 1333

Karla Madgwick 02 9523 1333

50 Dominic Street, Burraneer