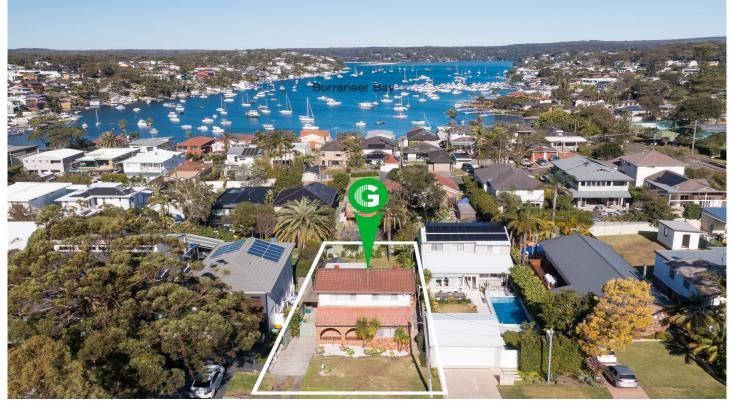

## **50 Dominic Street Burraneer NSW**

Boasting elevated views over Burraneer Bay and offered for the first time in over 26 years, this fashionable retro gem presents an accomplished sense of style, sophistication and future vision. Spread over three levels and flooded in natural light, offering an impressive retreat on the upper level, separate self-contained accommodation ideal for guests or teenagers and rolling rear yard complete with outdoor entertaining spa and fire pit.

Situated in a tightly-held street on a north facing block of approx. 556sqm and overflowing with potential, a new owner could preserve the home's current look, subject it to a complete renovation, or build their own architecturally designed dream home (STCA). But whatever changes happen to the home - the beauty of the Bay and convenience to local schools, parks, shops, cafes and

4 🗀 2 📛 2 👄

Land Size: 556 sqm

View : https://www.gibsonpartners.com/sale/nsw/s

utherland/burraneer/residential/house/7121

732

Ivan Lampret 02 9523 1333

Karla Madgwick 02 9523 1333

50 Dominic Street, Burraneer