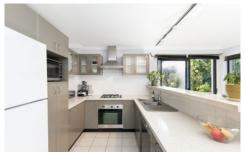

## 7/22 Searl Road Cronulla NSW

Convenient to Cronulla beaches, popular eateries, entertainment venues and transport options, this top floor split level apartment is a must to inspect.

- Combined living & dining rooms with of a choice of balconies
- Two bedrooms fitted with built-in wardrobes, main with ensuite
- Modern kitchen with stainless steel appliances & stone benchtops
- Air-conditioning, natural gas, ceiling fans in bedrooms, internal laundry
- Double lock-up garage + extra storage, secure entry complex, No Pets