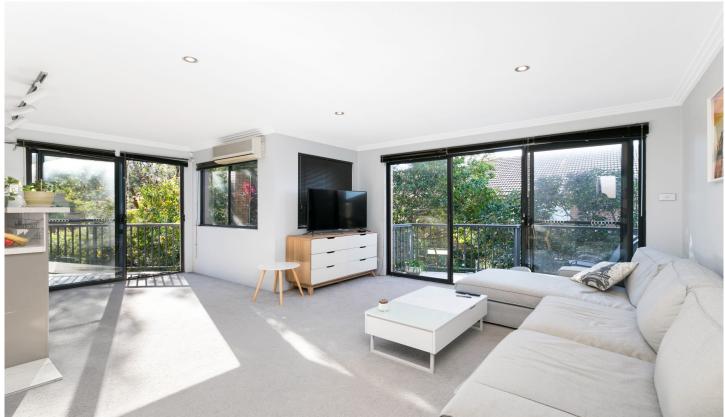

## 7/22 Searl Road Cronulla NSW

Convenient to Cronulla beaches, popular eateries, entertainment venues and transport options, this top floor split level apartment is a must to inspect.

- Combined living & dining rooms with of a choice of balconies
- Two bedrooms fitted with built-in wardrobes, main with ensuite
- Modern kitchen with stainless steel appliances & stone benchtops
- Air-conditioning, natural gas, ceiling fans in bedrooms, internal laundry
- Double lock-up garage + extra storage, secure entry complex, No Pets