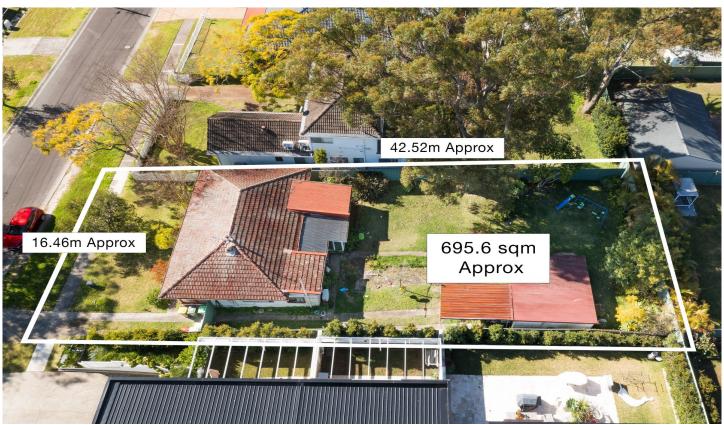

## 82 View Street Gymea NSW

Rare and valuable opportunity to secure an original residence laden with endless possibilities. This potential-packed level 695.6sqm block with a 16.46m frontage (approx) provides the perfect blank canvas for those with a creative vision. Enjoying the benefits of north facing aspect, this site is ready to play host to the next cutting edge architecturally designed dream home or exclusive duplex development (S.T.C.A.).

- Approximately 695.6sqm block with generous 16.46m

3 📭 1 🖺 1 🗬

Land Size: 695.6 sqm

View: https://www.gibsonpartners.com/sale/nsw/s

utherland/gymea/residential/house/7162383

Ivan Lampret 02 9523 1333

Karla Madgwick 02 9523 1333