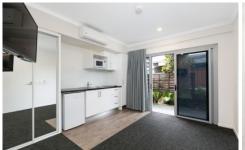

- Minimum 6 month lease with water & gas included
- Combined living/dining/bedroom with built-in robe
- Kitchenette with bar fridge, microwave & small cooktop
- Modern bathroom, air-conditioning & wall-mounted TV
- Communal laundry with coin operated washing machines
- Convenient to Cronulla beaches, shops & transport options