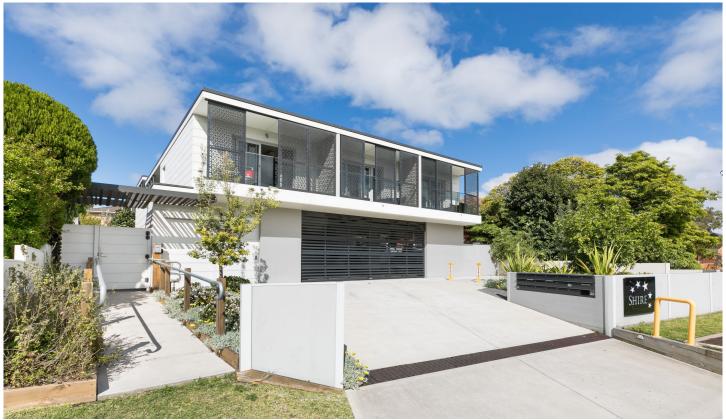

5/148 Kingsway Woolooware NSW

Located at the rear of a well-maintained complex this Studio apartment offers modern interiors and a private ground floor position. Convenient to Cronulla beaches, shops, cafes and Woolooware station. \*\* NO PETS\*\*

- Minimum 6 month lease with water & gas included
- Combined living/dining/bedroom with built-in robe
- Kitchenette with bar fridge, microwave & small cooktop
- Modern bathroom, air-conditioning & wall-mounted TV
- Communal laundry with coin operated washing machines
- Convenient to Cronulla beaches, shops & transport options