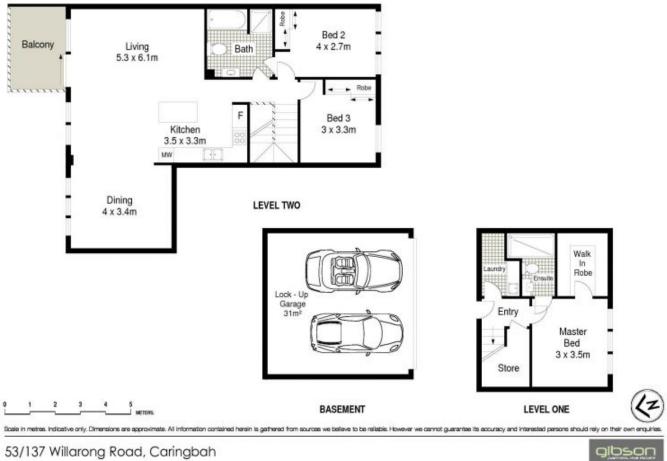

53/137 Willarong Road Caringbah NSW

Spanning over two levels and with lift access available to your front door, this modern three bedroom apartment occupies a prized northerly aspect in an ultra-convenient location.

- Large combined lounge/dining area opens to sundrenched balcony

- Gourmet kitchen with Caesarstone bench tops, gas cooking and premium appliances

- Entry level features main bedroom with ensuite and large walk in robe plus internal laundry

- Two bedrooms upstairs both with mirrored robes, one with direct access to bathroom

- Immaculate bathrooms, main features two way access with separate shower and bath

- Ducted air conditioning, alarm, security intercom and