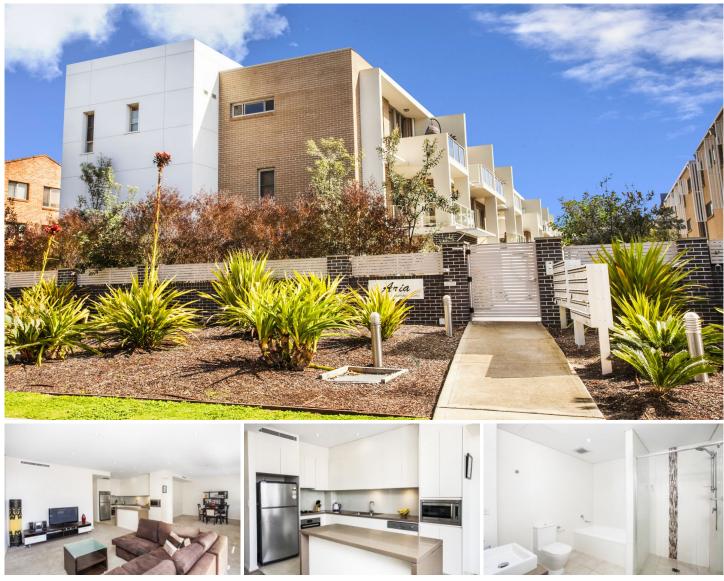

53/137 Willarong Road Caringbah NSW

Spanning over two levels and with lift access available to your front door, this modern three bedroom apartment occupies a prized northerly aspect in an ultra-convenient location.

- Large combined lounge/dining area opens to sundrenched balcony

- Gourmet kitchen with Caesarstone bench tops, gas cooking and premium appliances

- Entry level features main bedroom with ensuite and large walk in robe plus internal laundry

- Two bedrooms upstairs both with mirrored robes, one with direct access to bathroom

- Immaculate bathrooms, main features two way access with separate shower and bath

- Ducted air conditioning, alarm, security intercom and