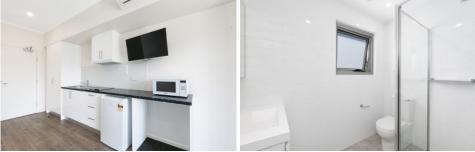

- Minimum 6 month lease with water & gas included
- Combined living/dining/bedroom with BIR & TV
- Kitchenette with bar fridge, microwave & small cooktop
- Modern bathroom & split system air-conditioning
- Covered balcony with privacy screen + street parking
- Communal laundry with coin operated washing machines