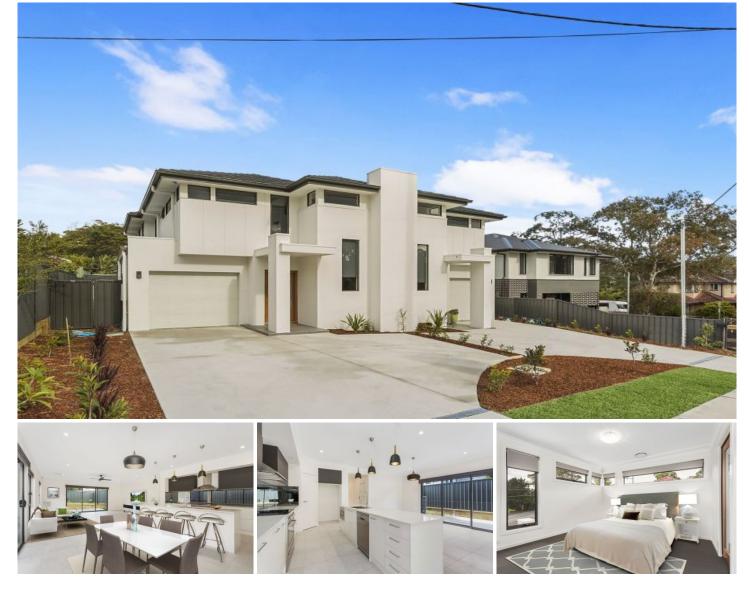

98A President Avenue Caringbah NSW

Spacious and stylish throughout, this beautifully presented duplex has been designed to cater for families looking for space and convenience. Located within minutes to Laguna Public school, Caringbah shopping Village and transport.

- Spacious open-plan living & dining area flows to the outdoors

- Gourmet kitchen with island bench and stainless steel appliances

- Four bedrooms with built-in wardrobes, master with ensuite

- Two luxurious bathrooms, internal laundry, ducted air-conditioning

- Covered outdoor tiled terrace overlooking the level grassed yard

- Single lock-up garage + additional off-street parking for 2

View : https://www.gibsonpartners.com/lease/nsw/suther land/caringbah/residential/semi-detached/720928 9