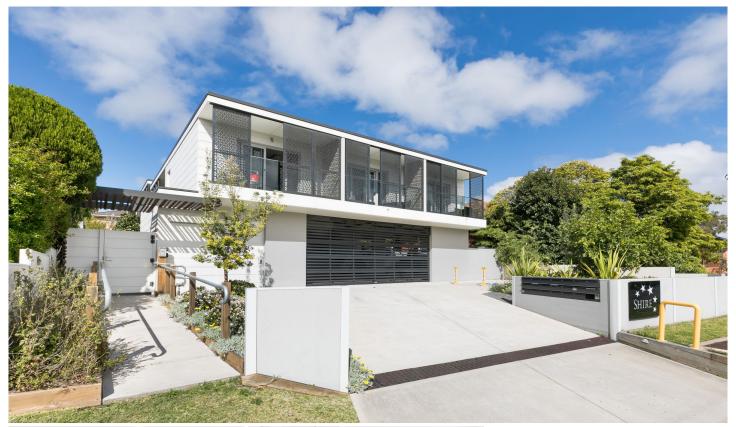

## 18/148 Kingsway Woolooware NSW

Located at the rear of a well-maintained complex this Studio apartment offers modern interiors and a private top level position. Convenient to Cronulla beaches, shops, cafes and Woolooware station.

- Minimum 6 month lease with water & gas included
- Combined living/dining/bedroom with built-in robe
- Kitchenette with bar fridge, microwave & small cooktop
- Modern bathroom & split system air-conditioning
- Covered balcony with privacy screen + street parking
- Communal laundry with coin operated washing machines
- Convenient to Cronulla beaches, shops & transport options