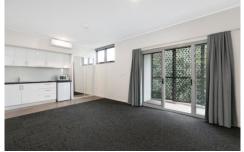

- Minimum 6 month lease with water & gas included
- Combined living/dining/bedroom with built-in robe
- Kitchenette with bar fridge, microwave & small cooktop
- Modern bathroom & split system air-conditioning
- Covered balcony with privacy screen + street parking
- Communal laundry with coin operated washing machines
- Convenient to Cronulla beaches, shops & transport options