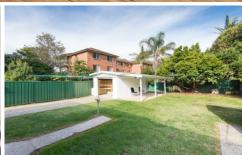

- Separate living & dining rooms with timber floorboards
- Three bedrooms with carpet & stand alone wardrobes
- Kitchen with recently updated stove/oven & plenty of cupboard space
- Neat bathroom with separate bath & shower, external laundry
- Sunny pet friendly grassed yard with covered area for entertaining
- Single garage (storage only), single carport + off-street parking