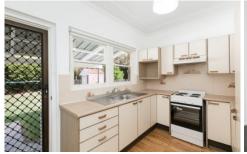

- Separate living & dining rooms with timber floorboards
- Three bedrooms with carpet & stand alone wardrobes
- Kitchen with recently updated stove/oven & plenty of cupboard space
- Neat bathroom with separate bath & shower, external laundry
- Sunny pet friendly grassed yard with covered area for entertaining
- Single garage (storage only), single carport + off-street parking