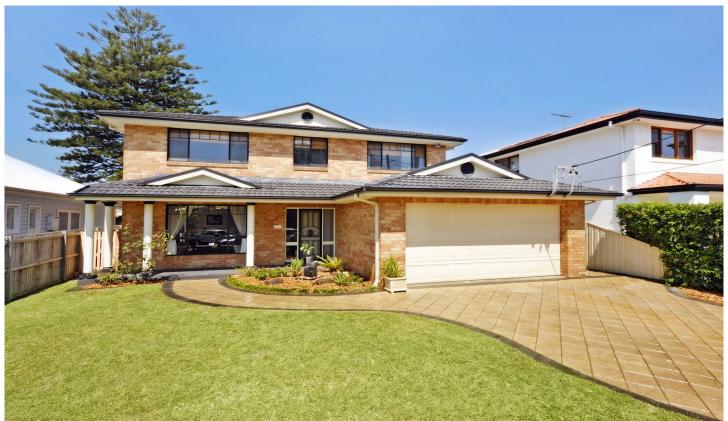

## 38 Elouera Road Cronulla NSW

Adjacent to Cronulla Golf Course and within minutes to a choice of Cronulla's wonderful beaches, this magnificent family home spans over two exceptionally spacious levels.

- Four generous bedrooms upstairs all with built-in wardrobes
- Master bedroom with WIR and ensuite, double vanity & corner bath
- Large main bathroom, powder room & internal laundry
- Open plan kitchen with stone bench-tops and gas cooking
- Casual dining and family room flows effortlessly outdoors
- Formal lounge & dining area at the entrance of the home
- Third living area/rumpus room on the upper level
- Generous paved outdoor entertaining area overlooks level lawn
- Sparkling salt-water in-ground pool & spa with gas