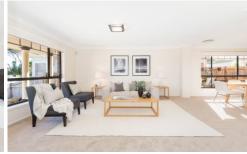

- Four generous bedrooms upstairs all with built-in wardrobes
- Master bedroom with WIR and ensuite, double vanity & corner bath
- Large main bathroom, powder room & internal laundry
- Open plan kitchen with stone bench-tops and gas cooking
- Casual dining and family room flows effortlessly outdoors
- Formal lounge & dining area at the entrance of the home
- Third living area/rumpus room on the upper level
- Generous paved outdoor entertaining area overlooks level lawn
- Sparkling salt-water in-ground pool & spa with gas