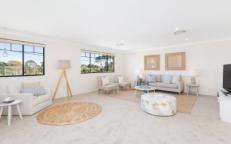

- Four generous bedrooms upstairs all with built-in wardrobes
- Master bedroom with WIR and ensuite, double vanity & corner bath
- Large main bathroom, powder room & internal laundry
- Open plan kitchen with stone bench-tops and gas cooking
- Casual dining and family room flows effortlessly outdoors
- Formal lounge & dining area at the entrance of the home
- Third living area/rumpus room on the upper level
- Generous paved outdoor entertaining area overlooks level lawn
- Sparkling salt-water in-ground pool & spa with gas