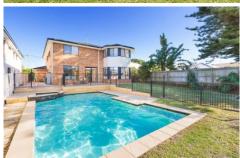

- Four generous bedrooms upstairs all with built-in wardrobes
- Master bedroom with WIR and ensuite, double vanity & corner bath
- Large main bathroom, powder room & internal laundry
- Open plan kitchen with stone bench-tops and gas cooking
- Casual dining and family room flows effortlessly outdoors
- Formal lounge & dining area at the entrance of the home
- Third living area/rumpus room on the upper level
- Generous paved outdoor entertaining area overlooks level lawn
- Sparkling salt-water in-ground pool & spa with gas