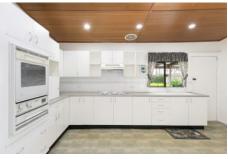

- Spacious living room & separate dining area
- Generous kitchen with plenty of cupboard space
- Bathroom with separate toilet + external laundry
- Three bedrooms with mirrored built-in wardrobes
- Fresh new carpet has been laid throughout
- Covered entertaining timber deck & grassed yard
- Single carport + additional off-street parking