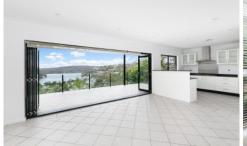

- Expansive open plan and light-filled interiors across two levels
- Living & dining spaces flow through to huge a entertaining balcony
- Gourmet kitchen with s/steel appliances, dishwasher, gas cooktop
- Three spacious bedrooms, each with water views and built-in robes
- Spacious master bedroom features a generous walk-in robe and ensuite