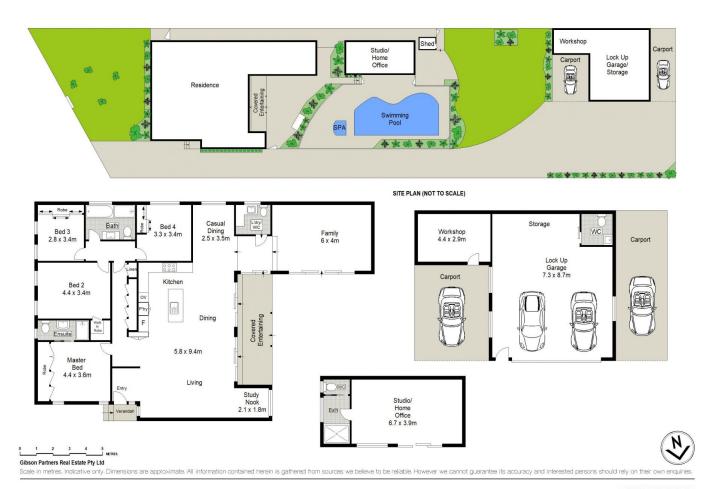

## 51 Saunders Bay Road Caringbah South NSW

Providing abundant accommodation, this lovely family home is designed for easy indoor/outdoor entertaining further enhanced by a choice of versatile living spaces, resort-style inground pool and spa basking in north-western sunshine.

Positioned nearby local waterways, Caringbah Public School, and convenient to local cafes, shops, parks and transport.

- Open plan family living blends seamlessly into outdoor entertaining
- Modern Caesarstone kitchen with island bench & quality appliances
- Versatile choice of living/dining areas, zoned ducted air-conditioning

4 🕒 3 🖺 4 👄

**View :** https://www.gibsonpartners.com/lease/nsw/suther land/caringbah-south/residential/house/7217577

Abbey Smith 02 9523 1333

51 Saunders Bay Road, Caringbah South

**GIBSON**