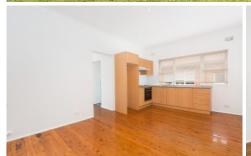

## 6/1 Wilbar Avenue Cronulla NSW

Located on the top floor of a well-maintained complex, this one bedroom apartment is convenient to buzzing cafes, beaches and transport options.

- Combined living & dining room with polished timber flooring
- Double bedroom equipped with built-in robe & ceiling fan
- Neat bathroom includes shower over bathtub
- Updated kitchen fitted with s/steel appliances
- Well-maintained communal gardens with leafy borders