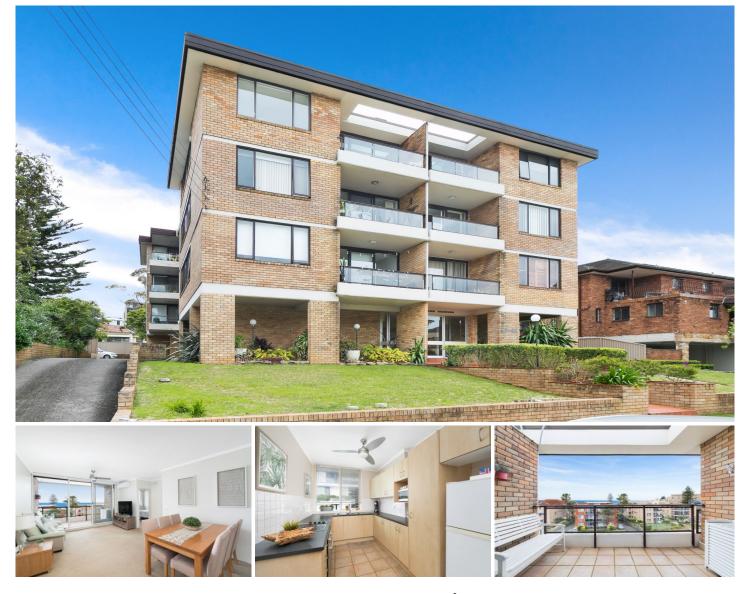

## 18/43-45 Ewos Parade Cronulla NSW

Boasting panoramic ocean views from its elevated position, this top floor unit features natural light filled interiors and is perfectly positioned for ease of access to The Esplanade, Blackwoods Beach, trendy cafes and Shelly park, beach and rock pool.

Located within a low-maintenance complex of eighteen with a lock up garage, this unit ensures a fantastic lifestyle for home buyers or wise investment opportunity in an area of high rental demand.

- Panoramic ocean views from Boat Harbour to Jibbon Point

- Combined lounge and dining area flow to sun filled balcony

- Spacious kitchen provides plenty of storage and

View : https://www.gibsonpartners.com/sale/nsw/sutherl and/cronulla/residential/apartment/7217780