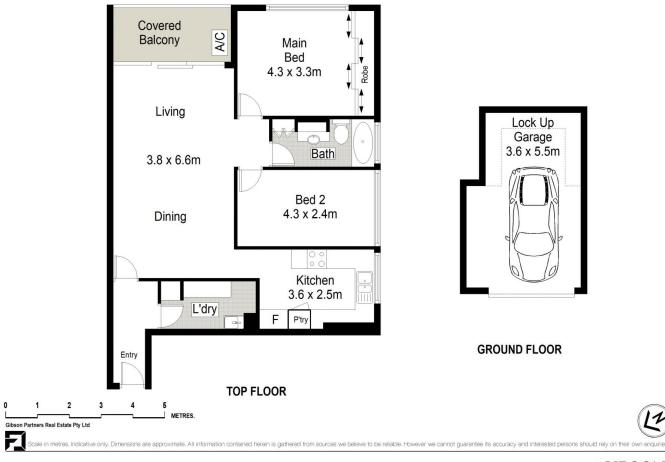

Located within a low-maintenance complex of eighteen with a lock up garage, this unit ensures a fantastic lifestyle for home buyers or wise investment opportunity in an area of high rental demand.

- Panoramic ocean views from Boat Harbour to Jibbon Point

- Combined lounge and dining area flow to sun filled balcony

- Spacious kitchen provides plenty of storage and

View : https://www.gibsonpartners.com/sale/nsw/sutherl and/cronulla/residential/apartment/7217780