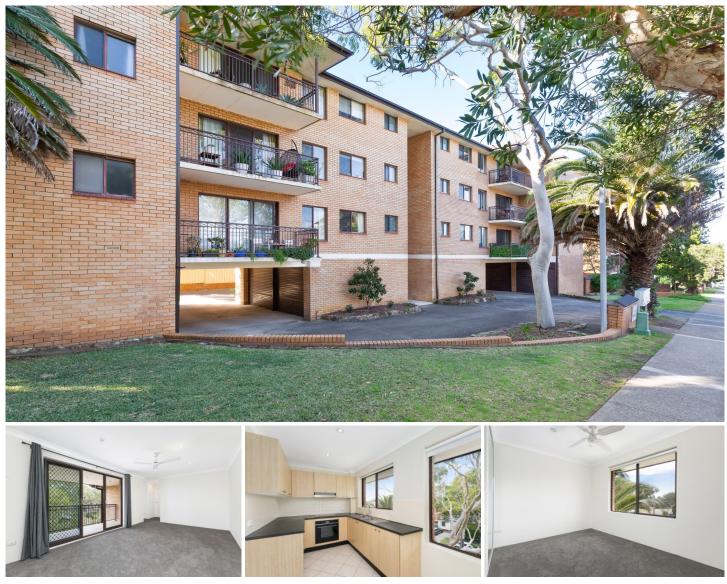

## 9/72 Parramatta Street Cronulla NSW

Offering an idyllic coastal lifestyle and enjoying a pleasant south westerly aspect, this beautifully presented 2 bedroom apartment located on the top floor offers near new carpet and paint throughout. Boasting an effortless stroll to Shelley Park, Gunnamatta Bay, vibrant beaches, Cronulla Mall and transport.

- Light-filled living room opens out to a spacious balcony

- Updated kitchen with Smeg appliances & casual dining area

- 2 bedrooms, ceiling fans, main with BIR, 2nd with small balcony

- Neat bathroom, large internal laundry with storage cupboard

- Generous covered balcony with distant views out to Jibbon beach

View : https://www.gibsonpartners.com/lease/nsw/suther land/cronulla/residential/apartment/7219018

Abbey Smith 02 9523 1333