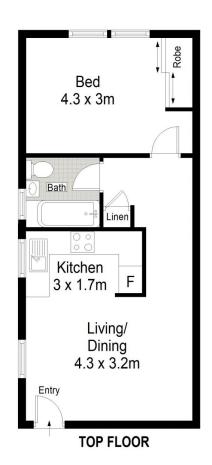

- Top floor position with modern light filled interiors
- Spacious Caesarstone kitchen with quality appliances
- Oversized bedroom with generous built-in wardrobe
- Renovated bathroom with updated fixtures and fittings
- Large windows allowing natural light and airy interiors
- Well maintained security building, registered car space