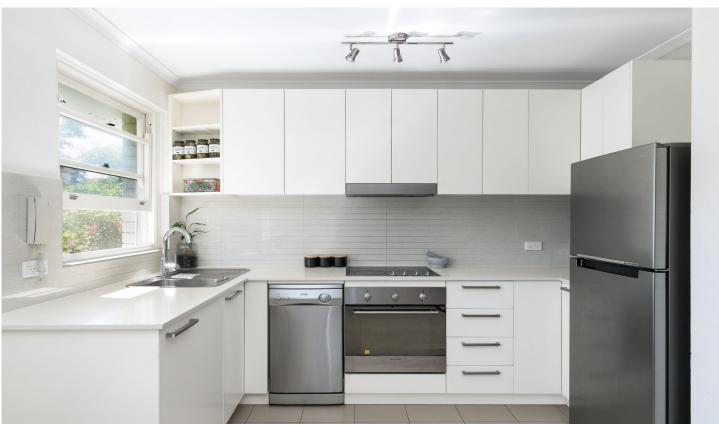

- Top floor position with modern light filled interiors
- Spacious Caesarstone kitchen with quality appliances
- Oversized bedroom with generous built-in wardrobe
- Renovated bathroom with updated fixtures and fittings
- Large windows allowing natural light and airy interiors
- Well maintained security building, registered car space