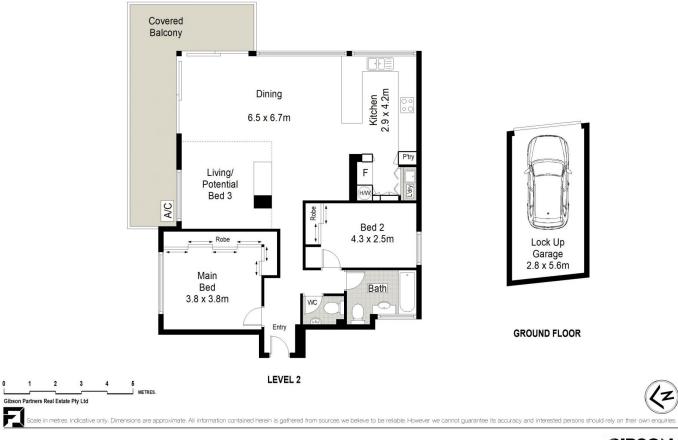

## 2 🎮 1 🚔 1 🚘

Building Size : 117 sqm

View

: https://www.gibsonpartners.com/sale/ns w/sutherland/cronulla/residential/apartm ent/7266619

Justin Buck 02 9523 1333

4/2 McDonald Street, Cronulla

0

GIBSON