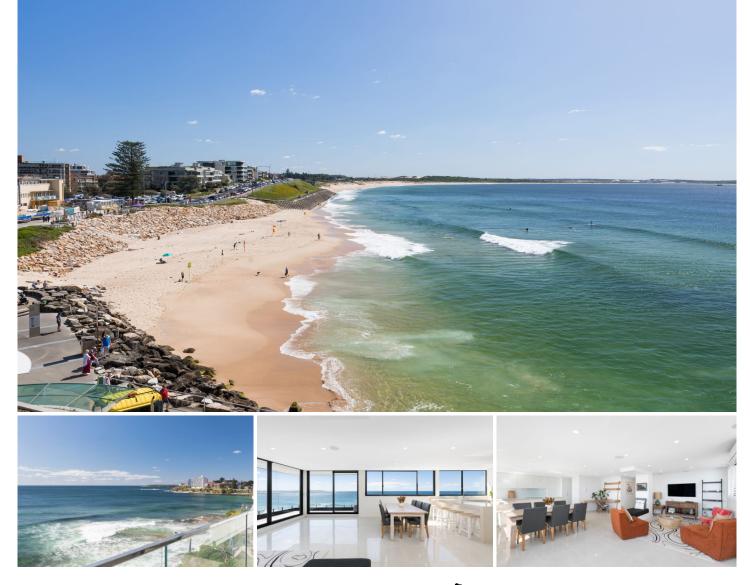

## 4/2 McDonald Street Cronulla NSW

Rejoicing in the sublime serenity of postcard sunrises and panoramic views over Cronulla's beaches, this absolute oceanfront apartment offers an incredible lifestyle opportunity in a supremely sought-after central position. Boasting a desirable north-easterly aspect the interiors are flooded in natural sunlight and rejoice in modern finishes, seamless flow to the wrap around balcony and lift access from the security entry.

Positioned on level 2 of the tightly held 'Jacqueline' building and epitomizing the very essence of lifestyle living, this exceptional apartment provides direct access to The Esplanade walkway and is literally within footsteps to restaurants, cafes, surf club, park and approx. 200m to Cronulla Mall and transport.