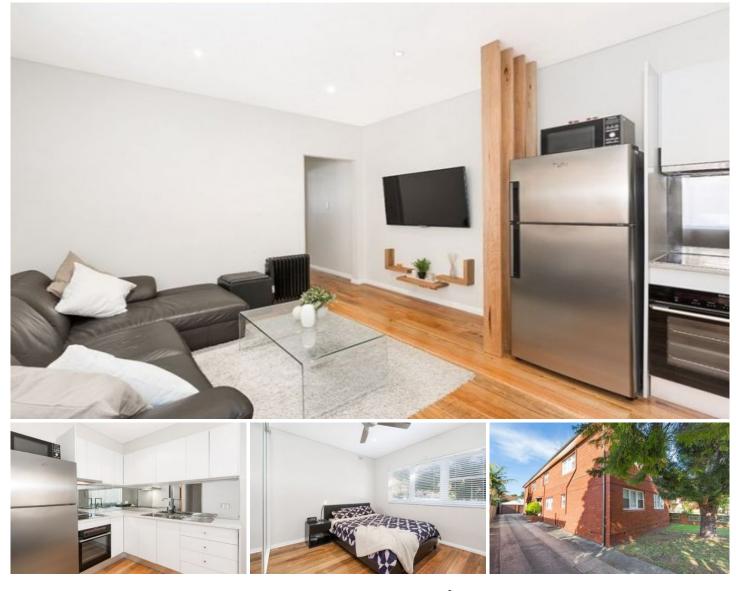

## 5/70 Elouera Road Cronulla NSW

Located in a sought after beachside address this modern apartment located in a boutique security complex is convenient to Cronulla beaches, shops and transport options.

- Open-plan living and dining room
- Spacious bedroom with mirrored BIR
- Spotted Gum timber flooring throughout
- Modern kitchen with stone bench tops
- Stylish bathroom with Large shower

Please register for inspections via 'Book Inspection' or 'Email Agent' buttons.