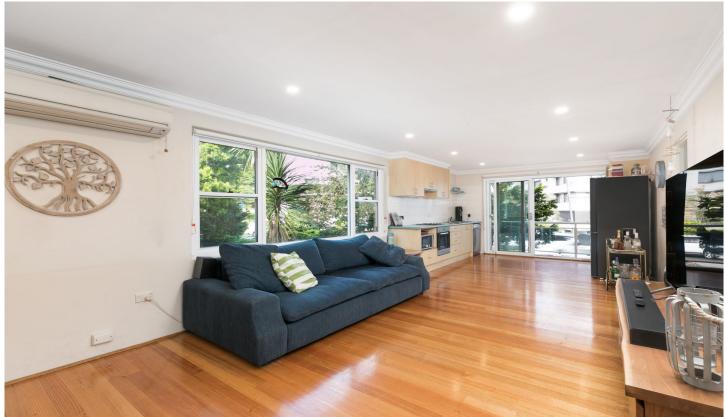

## 1/69 Ewos Parade Cronulla NSW

This elevated ground floor unit is located just a short stroll from Shelley Park, The Esplanade and all that Cronulla has to offer.

- Open plan living areas with polished floorboards throughout.
- Modern kitchen with stainless steel appliances and dishwasher
- 2 double sized bedrooms both with built in wardrobes.
- Full bathroom with separate bath and shower
- Internal Laundry with second W/C
- Large entertaining balcony off living area and main bedroom
- Single automatic lock up garage with provision to park an extra car in front