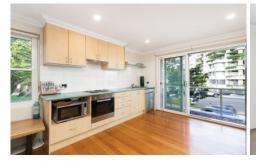

## 1/69 Ewos Parade Cronulla NSW

This elevated ground floor unit is located just a short stroll from Shelley Park, The Esplanade and all that Cronulla has to offer.

- Open plan living areas with polished floorboards throughout.
- Modern kitchen with stainless steel appliances and dishwasher
- 2 double sized bedrooms both with built in wardrobes.
- Full bathroom with separate bath and shower
- Internal Laundry with second W/C
- Large entertaining balcony off living area and main bedroom
- Single automatic lock up garage with provision to park an extra car in front