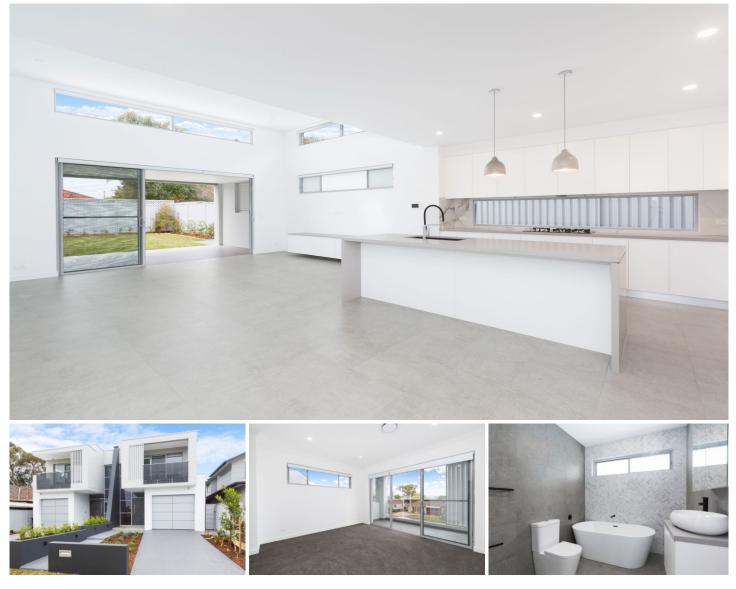

42B Crammond Boulevard Caringbah NSW

This impressive duplex showcasing stylish interiors throughout is conveniently located in a quiet street of Caringbah within minutes to Cronulla's beaches, cafes and coastal walks.

- Spacious open-plan layout flows to the outdoor alfresco area & yard

- 4 good sized bedrooms, BIR's master complete with ensuite, WIR & balcony

- Gourmet kitchen with stainless steel appliances and gas cooking

- Fourth bedroom with ensuite bathroom, ideal for guest accommodation

- Impressive main bathroom with freestanding bathtub and separate shower

- Internal laundry with laundry chute, powder room &

4 🎮 3 🚔 1 🚘