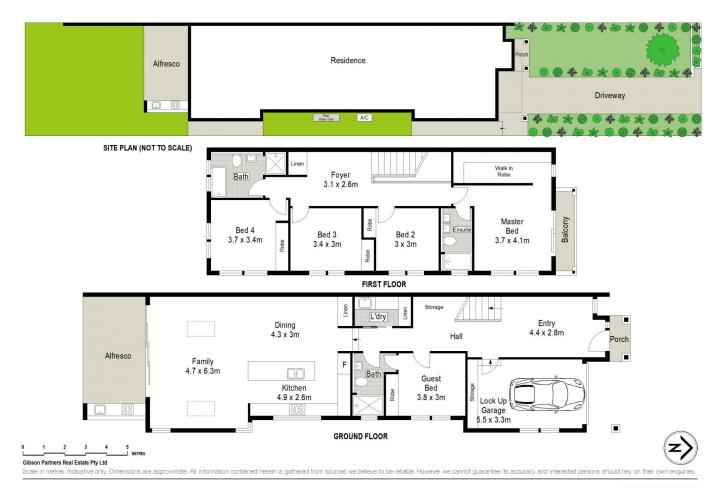

- Architecturally designed with a Hamptons aesthetic and luxury finishes

5 🗀 3 🔓 2 🚘

**Price** : \$ 1,710,000 **Land Size** : 348.4 sqm

View: https://www.gibsonpartners.com/sale/nsw/s

utherland/miranda/residential/semi-detache