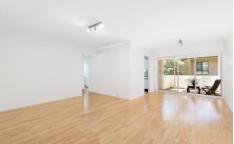

- Combined lounge/dining with adjoining balcony
- Well maintained kitchen, plenty of storage space
- 2 bedrooms, built-in robe to main, new carpet
- Good sized bathroom, separate bath and shower
- Laminate timber look floors, internal laundry
- Single lock-up garage with internal access
- Sunny north aspect and just minutes to the beach