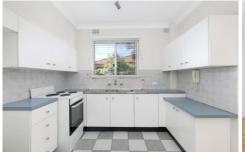

- Combined lounge/dining with adjoining balcony
- Well maintained kitchen, plenty of storage space
- 2 bedrooms, built-in robe to main, new carpet
- Good sized bathroom, separate bath and shower
- Laminate timber look floors, internal laundry
- Single lock-up garage with internal access
- Sunny north aspect and just minutes to the beach