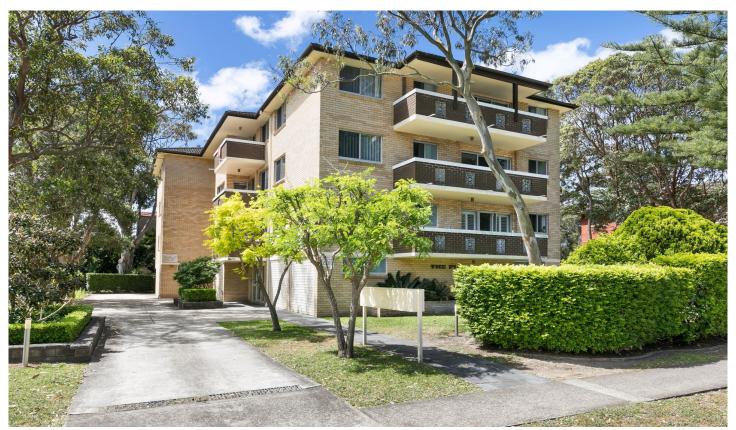

## 8/31 Girrilang Road Cronulla NSW

With the beach literally 'just up the road', this 2 bedroom apartment enjoys a 2nd floor position and features spacious interiors. Only moments from cafes, restaurants, shops & transport.

- Combined lounge/dining with adjoining balcony
- Well maintained kitchen, plenty of storage space
- 2 bedrooms, built-in robe to main, new carpet
- Good sized bathroom, separate bath and shower
- Laminate timber look floors, internal laundry
- Single lock-up garage with internal access
- Sunny north aspect and just minutes to the beach