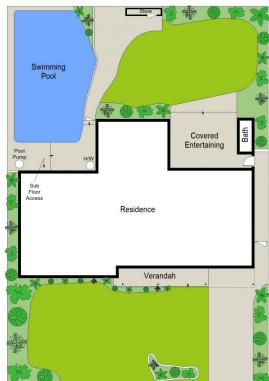

## 10 Belair Avenue Caringbah South NSW

Warm and welcoming upon entry, this much-loved single level home presents the perfect opportunity for young families looking to enter the market. Freshly painted and carpeted throughout, this delightful brick residence enjoys light-filled interiors, two spacious living areas and secure well-maintained level yard complete with inground swimming pool.

/7281509

Ivan Lampret 02 9523 1333

Karla Madgwick 02 9523 1333

SITE PLAN (NOT TO SCALE)

Scale in metres, indicative only, Dimensions are approximate. All information contained herein is gathered from sources we believe to be reliable. However we cannot guarantee its accuracy and inferested persons should rely on the