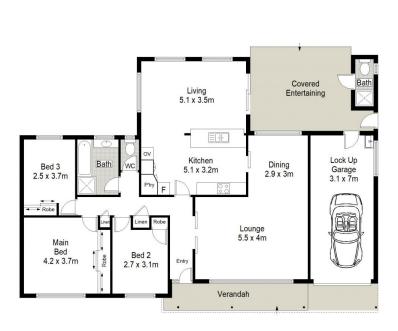

## 10 Belair Avenue Caringbah South NSW

Warm and welcoming upon entry, this much-loved single level home presents the perfect opportunity for young families looking to enter the market. Freshly painted and carpeted throughout, this delightful brick residence enjoys light-filled interiors, two spacious living areas and secure well-maintained level yard complete with inground swimming pool.

- Easy single level living in family friendly neighbourhood
- Solid timber kitchen with servery, two separate living areas

3 📭 2 🚍 2 🚍

Land Size: 556 sqm

View : https://www.gibsonpartners.com/sale/nsw/s

utherland/caringbah-south/residential/house