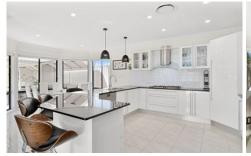

## 27 Castelnau Street Caringbah South NSW

Perfectly designed for effortless living, this grand family home features multiple living spaces, an entertainer's backyard, and a flexible layout.

- Contemporary kitchen with quality appliances
- Master retreat with ensuite and walk-in robe
- Four generous sized bedrooms, built in robes
- Home office or fifth bedroom on the lower level
- North facing backyard with covered alfresco
- Double lock-up garage, internal laundry, powder room