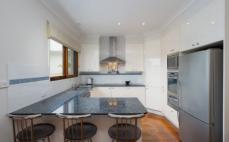

- Spacious floorplan with a choice of living & dining areas
- Modern kitchen with breakfast bar & s/steel appliances
- Six bedrooms with built-in wardrobes, main with ensuite
- Self-contained studio ideal for teenage retreat or guests
- Four bathrooms, timber flooring & internal laundry
- Entertaining area overlooking a sparkling in-ground pool
- Double lock-up garaging + two additional carports
- Brand new carpet