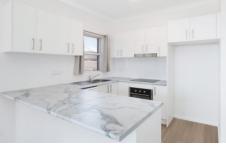

- Spacious open-plan living & dining room
- Three bedrooms fitted with BIR's & ceiling fans
- Kitchen with breakfast bar, s/s appl & dishwasher
- Modern bathroom features laundry facilities
- East facing balcony with ocean and park views
- Top floor, security intercom & renovated throughout