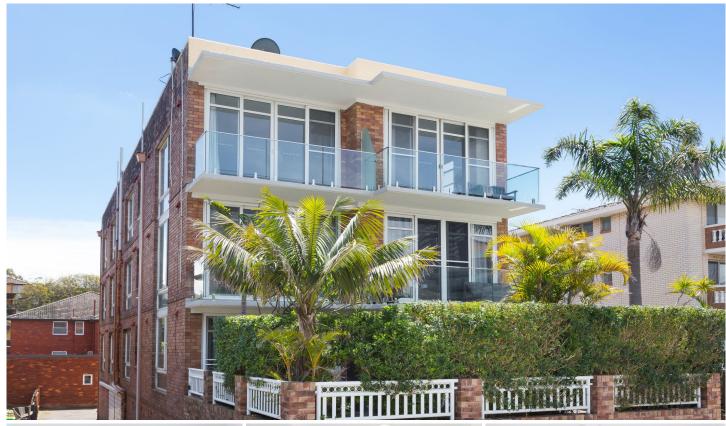

## 6/133 Elouera Road Cronulla NSW

Recently renovated throughout, this three bedroom top floor apartment is perfectly located within footsteps to North Cronulla beach offering ocean and park views and a short stroll to Cronulla Mall, cafes, restaurants and transport.

- Spacious open-plan living & dining room
- Three bedrooms fitted with BIR's & ceiling fans
- Kitchen with breakfast bar, s/s appl & dishwasher
- Modern bathroom features laundry facilities
- East facing balcony with ocean and park views
- Top floor, security intercom & renovated throughout