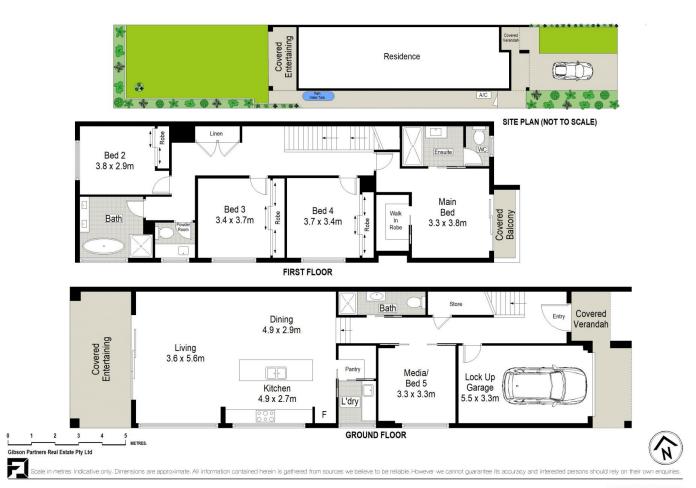

## 71B Coonong Road Gymea Bay NSW

Architecturally designed and immaculately presented, this brand new Torrens Title duplex reveals premium finishes and quality inclusions throughout. Perfectly configured for family living, boasting light-filled open plan interiors, a second living area/guest bedroom, seamless indoor/outdoor integration and effortless entertaining.

Situated in a blue ribbon locale of Gymea Bay, convenient to schools, Gymea Village, Gymea train station and within in the Kirrawee High and Gymea Bay Public School catchment area, this contemporary home promises an effortless lifestyle of comfort, convenience and relaxed low maintenance living.

- Contemporary Torrens Title duplex revealing quality inclusions

5 🗀 3 🔓 2 🖨

**Price** : \$ 1,800,000 **Land Size** : 348 sqm

View: https://www.gibsonpartners.com/sale/nsw/s

utherland/gymea-bay/residential/semi-detac