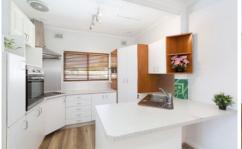

- Generous combined living & dining room
- Kitchen with breakfast bar & dishwasher
- Two bedrooms, main with air-conditioning
- Study/home office, ceiling fans, timber look floors
- Neat bathroom & internal laundry with 2nd toilet
- Sunny north facing yard & covered timber deck
- Electronic gate, parking for 3 cars