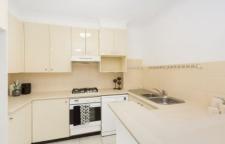

- Generous open-plan living space flows to the outdoors
- Well-equipped neat kitchen with gas cook top & dishwasher
- Both bedrooms with courtyard access & main with ensuite
- Immaculate bathrooms, internal laundry, A/C & gas heating
- Security complex with lift access, indoor pool, gym & sauna
- Lock-up tandem garage & oversized entertaining courtyard