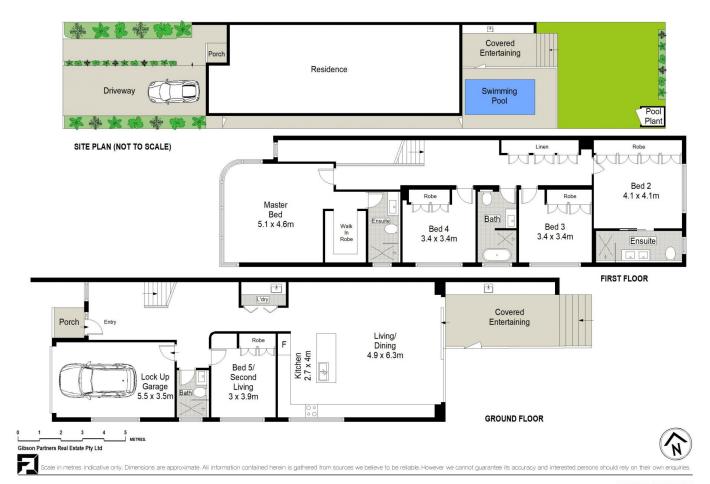

## 84B Crammond Boulevard Caringbah NSW

Unparalleled in design, quality and craftsmanship, this brand-new, architecturally designed, Torrens Title duplex boasts a spectacular floorplan and supreme level of sophistication and luxury throughout. Extravagant glass sliders emphasize the generous house-like proportions and promote effortless integration between the lounge and dining areas that are centred around a gourmet chef's kitchen and extend to the alfresco entertaining and sparkling in ground pool.

Extraordinary detail and quality inclusions promise a lifestyle of absolute luxury, comfort and family convenience with close proximity to Caringbah North Public School, Caringbah High School and Caringbah CBD and a short distance from Westfield Miranda, Camelia Gardens & Cronulla's beaches.

5 🕮 4 🟪 2 🚘

**View**: https://www.gibsonpartners.com/sale/nsw/sutherl and/caringbah/residential/semi-detached/729575

Ivan Lampret 02 9523 1333

Karla Madgwick 02 9523 1333

84B Crammond Boulevard, Caringbah