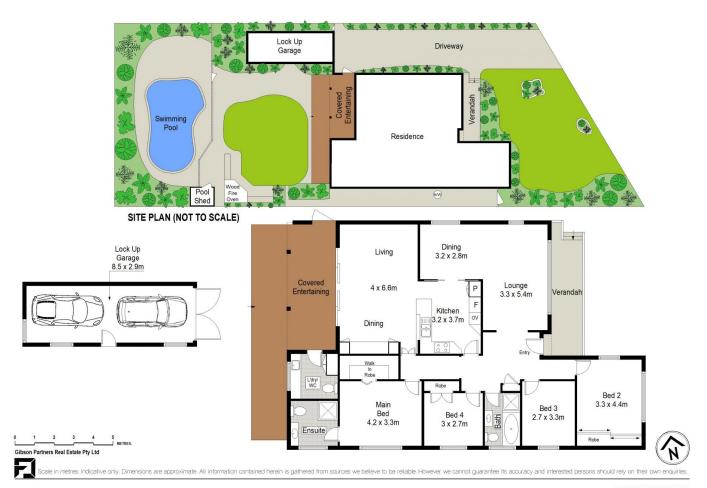

## 49 Saunders Bay Road Caringbah South NSW

This single level family home may seem guite modest from the street but step within and you will discover an impressive single level floorplan that utilises space and natural light to perfection. Designed for easy indoor/outdoor entertaining further enhanced by two versatile living spaces, covered rear deck, pizza oven and saltwater inground pool basking in western sunshine.

Adding to the picture is the impressive 891sqm (approx) parcel of level land zoned R2 low density residential and providing the potential for re-development (STCA).

Positioned nearby local waterways, within 700m to Caringbah Public School, and convenient to local cafes, shops, parks and transport, this unique land holding provides endless opportunities and tremendous potential to

4 📭 2 🖺 2 🗬

Land Size: 891 sqm

View : https://www.gibsonpartners.com/sale/nsw/s utherland/caringbah-south/residential/house

/7299391

**Ivan Lampret** 02 9523 1333

Karla Madgwick 02 9523 1333

49 Saunders Bay Road, Caringbah South