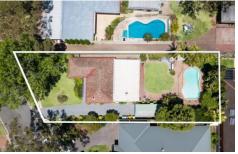

Adding to the picture is the impressive 891sqm (approx) parcel of level land zoned R2 low density residential and providing the potential for re-development (STCA).

Positioned nearby local waterways, within 700m to Caringbah Public School, and convenient to local cafes, shops, parks and transport, this unique land holding provides endless opportunities and tremendous potential to