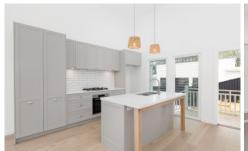

- Open-plan living & dining flows freely to the outdoors
- 3 bedrooms, BIR's & ceiling fans, main with luxury ensuite
- Caesarstone island kitchen with gas cooking & breakfast bar
- New York laundry, storage, Oak timber floors & ducted  $\mbox{\ensuremath{A/C}}$
- DLUG & private grassed courtyard with timber decking