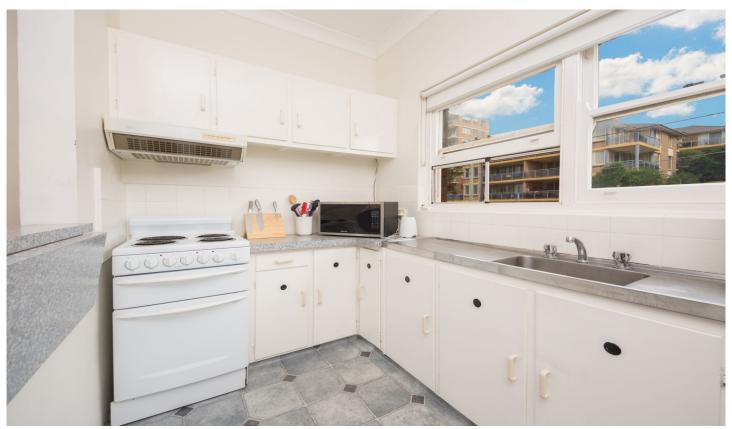

- Neat & tidy kitchen with amply storage space
- Light filled living area, original bathroom
- Two generously sized bright & airy bedrooms
- Communal laundry & shared off street parking
- Shared grassy backyard, located at rear of block
- Only one common wall, short stroll to beach & mall