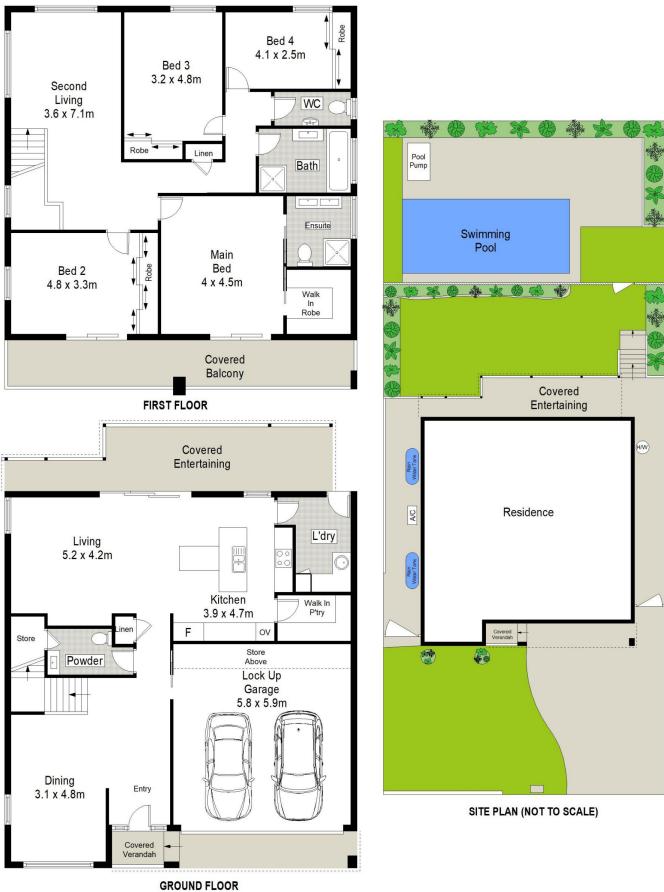

## 33 Ellesmere Road Gymea Bay NSW

Occupying a premier position in one of the most sought-after streets of Gymea Bay, this substantial family home is ready for immediate enjoyment. Presenting stylish contemporary finishes, a choice of vast living spaces and showcasing a perfect sundrenched aspect with room for the kids to play and enjoy summers in the sparkling in-ground pool.

- Open plan family living blends seamlessly into outdoor

4 🗀 2 🔓 2 🖨

Land Size: 531 sqm

View : https://www.gibsonpartners.com/sale/nsw/s

utherland/gymea-bay/residential/house/734

6082

Chris Walsh 02 9523 1333