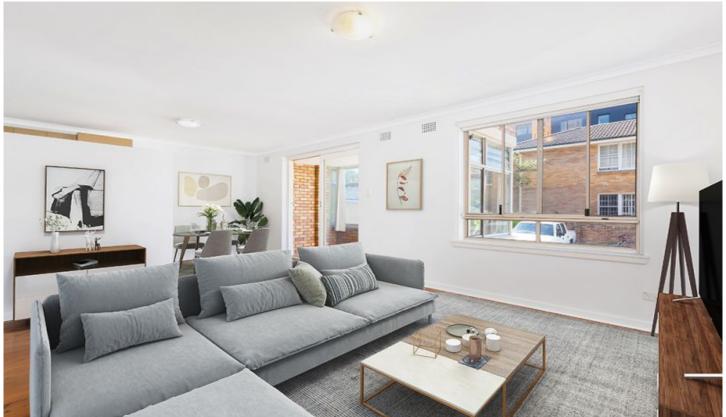

- Combined living & dining area adjoins the enclosed balcony
- Kitchen with plenty of storage & new upright stove/oven
- 2 bedrooms, neat bathroom & low maintenance timber floors
- Shared laundry facilities are available in the complex
- Enclosed balcony or sunroom features water glimpses