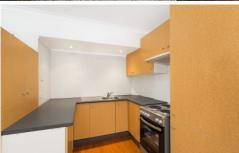

- Combined living & dining area adjoins the enclosed balcony
- Kitchen with plenty of storage & new upright stove/oven
- 2 bedrooms, neat bathroom & low maintenance timber floors
- Shared laundry facilities are available in the complex
- Enclosed balcony or sunroom features water glimpses