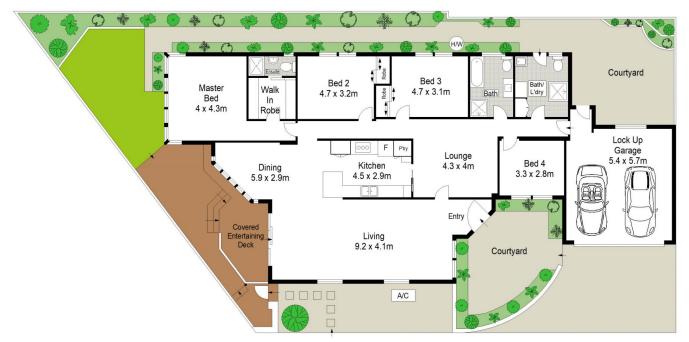

- Unique design offers abundant natural light & accommodation
- Spacious free flowing interior features multiple living spaces
- Sleek Caesarstone kitchen equipped with Miele appliances
- Generous master bed features louvre windows, WIR & ensuite

4 📮 3 📮 2 🗬

**View :** https://www.gibsonpartners.com/lease/nsw/suther land/cronulla/residential/house/7357198

Joseph Guerzoni 02 9523 1333

**Gemma Vallance 02 9523 1333** 

**GROUND FLOOR** 

0 1 2 3 4 5
Gibson Partners Real Estate Pty Ltd

icale in metres. Indicative only. Dimensions are approximate. All information contained herein is gathered from sources we believe to be reliable. However we cannot guarantee its accuracy and interested persons should rely on their own enquiries.