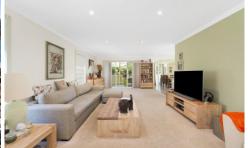

- Unique design offers abundant natural light & accommodation
- Spacious free flowing interior features multiple living spaces
- Sleek Caesarstone kitchen equipped with Miele appliances
- Generous master bed features louvre windows, WIR & ensuite